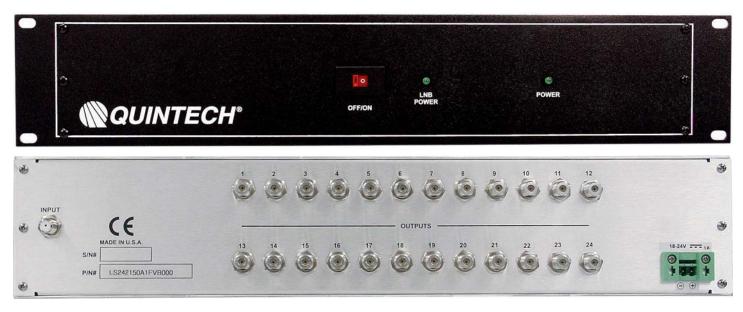

## LS24 2150A LS242150A1FVB000 24-Way Active Splitter (950-2150 MHz)

## **General Description:**

The **LS242150A1FVB000** is a commercial quality 24-way active splitter that meets strict level and match specifications achieved through the use of Quintech's proprietary microstrip and SMT technology. It operates over the 950-2150 MHz frequency range and permits signal splitting with zero loss, eliminating the need for external distribution amplifiers. The LS242150A1FVB000 provides LNB DC power insertion that can be switched on or off via the front panel mounted slide switch (see LNB Power specification below).

Note: All unused RF output ports must have 75  $\Omega$  terminations.